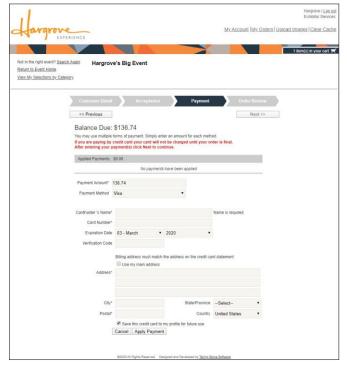

## ADD A CREDIT CARD WHEN PLACING ORDERS

When you are done ordering, check out by clicking on your Cart.

credit card will need

Review your order & customer details.

After reviewing and accepting the Terms & Conditions, add your credit card under the Payment section.

Complete the credit card information fields.

Select Save this credit card to my profile for future use. – This saves the card to your account for future orders, material handling charges, and any potential refunds.

Apply payment & finalize your order.